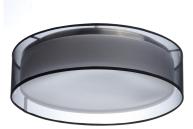

#### **PRODUCT DESCRIPTION**

Drum shades in a variety of fabrics and materials are a core lighting offering. Flush mounts, pendants, and ADA sconces are available in options of linen, organza, grasscloth, and sound absorbing grey felt shades. An internal acrylic diffuser, illuminated by an evenly dispersed powerful LED light source, directs light downward and produces an ambient glow inside the outer shade. This lens features a crisp and tidy twist-lock mechanism that eliminates any visible hardware. whether it is put in a residential or commercial context, this collection meets the necessary application needs while adding style to the space.

### MEASUREMENTS

DIMENSION

| 6" |     |   |
|----|-----|---|
|    | 20″ | 1 |

| CANOPY         | : 17.75" W x 1.35" H x 17.75" L           |  |
|----------------|-------------------------------------------|--|
| HANGING WEIGHT | : 6.31 lb                                 |  |
| LAMPING        |                                           |  |
| INPUT VOLTAGE  | : 120V                                    |  |
| LUMENS         | : 2,275 Rated (2,000 Del.)                |  |
| BULB           | : 5 x 6.5W LED PCB Integrated , 32W Total |  |
| BULB INCLUDED  | : (Integrated)                            |  |
| DIMMABLE       | : Electronic Low Voltage (ELV)            |  |
| CRI            | : 90+ CRI                                 |  |
| COLOR_TEMP     | : 3000K                                   |  |