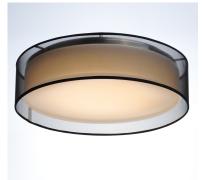

#### **PRODUCT DESCRIPTION**

Drum shades in a variety of fabrics and materials are a core lighting offering. Flush mounts, pendants, and ADA sconces are available in options of linen, organza, grasscloth, and sound absorbing grey felt shades. An internal acrylic diffuser, illuminated by an evenly dispersed powerful LED light source, directs light downward and produces an ambient glow inside the outer shade. This lens features a crisp and tidy twist-lock mechanism that eliminates any visible hardware. whether it is put in a residential or commercial context, this collection meets the necessary application needs while adding style to the space.

### MEASUREMENTS

DIMENSION

| 6" |     |   |
|----|-----|---|
|    | 20″ | 1 |

| CANOPY         | : 17.75" W x 1.35" H x 17.75" L           |  |
|----------------|-------------------------------------------|--|
| HANGING WEIGHT | : 6.31 lb                                 |  |
| LAMPING        |                                           |  |
| INPUT VOLTAGE  | : 120V                                    |  |
| LUMENS         | : 2,275 Rated (2,000 Del.)                |  |
| BULB           | : 5 x 6.5W LED PCB Integrated , 32W Total |  |
| BULB INCLUDED  | : (Integrated)                            |  |
| DIMMABLE       | : Electronic Low Voltage (ELV)            |  |
| CRI            | : 90+ CRI                                 |  |
| COLOR_TEMP     | : 3000K                                   |  |