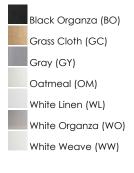

--|---|
|    | 20″ | 1 |

| CANOPY         | : 17.75" W x 1.35" H x 17.75" L           |  |
|----------------|-------------------------------------------|--|
| HANGING WEIGHT | : 6.31 lb                                 |  |
| LAMPING        |                                           |  |
| INPUT VOLTAGE  | : 120V                                    |  |
| LUMENS         | : 2,275 Rated (2,000 Del.)                |  |
| BULB           | : 5 x 6.5W LED PCB Integrated , 32W Total |  |
| BULB INCLUDED  | : (Integrated)                            |  |
| DIMMABLE       | : Electronic Low Voltage (ELV)            |  |
| CRI            | : 90+ CRI                                 |  |
| COLOR_TEMP     | : 3000K                                   |  |

: 20" L x 20" W x 5.5" H

### FINISHES OPTION



## MATERIAL

Steel, Acrylic, Fabric

## RATINGS

cETLus Dry Location



# ADDITIONAL RATED LIFE 35000 Hours

OPERATING TEMPERATURE: -20°C (-4°F), 40°C (104°F)

PHOTOMETIC: Report Found Online

Always consult a qualified electrician before installing any lighting product.



WESTERN DISTRIBUTION CENTER (HEADQUARTER) 253 NORTH VINELAND AVE I CITY OF INDUSTRY, CA 91746

EASTERN DISTRIBUTION CENTER 101 GARDNER PARK | PEACHTREE CITY, GA 30269

P. 626.956.4200 | F. 626.956.4225 | maximlighting.com