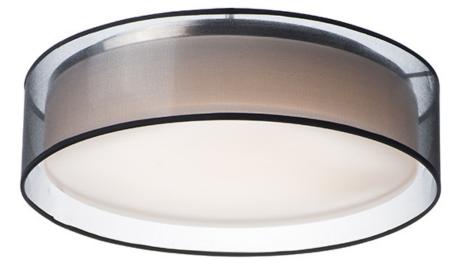

#### **PRODUCT DESCRIPTION**

Drum shades in a variety of fabrics and materials are a core lighting offering. Flush mounts, pendants, and ADA sconces are available in options of linen, organza, grasscloth, and sound absorbing grey felt shades. An internal acrylic diffuser, illuminated by an evenly dispersed powerful LED light source, directs light downward and produces an ambient glow inside the outer shade. This lens features a crisp and tidy twist-lock mechanism that eliminates any visible hardware. whether it is put in a residential or commercial context, this collection meets the necessary application needs while adding style to the space.

### MEASUREMENTS

DIMENSION

| 6" |     |   |
|----|-----|---|
|    | 20″ | 1 |

| CANOPY         | : 17.75" W x 1.35" H x 17.75" L           |  |
|----------------|-------------------------------------------|--|
| HANGING WEIGHT | : 6.31 lb                                 |  |
| LAMPING        |                                           |  |
| INPUT VOLTAGE  | : 120V                                    |  |
| LUMENS         | : 2,275 Rated (2,000 Del.)                |  |
| BULB           | : 5 x 6.5W LED PCB Integrated , 32W Total |  |
| BULB INCLUDED  | : (Integrated)                            |  |
| DIMMABLE       | : Electronic Low Voltage (ELV)            |  |
| CRI            | : 90+ CRI                                 |  |
| COLOR_TEMP     | : 3000K                                   |  |