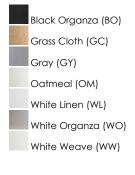

sscloth, and sound absorbing grey felt shades. An internal acrylic diffuser, illuminated by an evenly dispersed powerful LED light source, directs light downward and produces an ambient glow inside the outer shade. This lens features a crisp and tidy twist-lock mechanism that eliminates any visible hardware. whether it is put in a residential or commercial context, this collection meets the necessary application needs while adding style to the space.



| DIMENSION      | : |
|----------------|---|
| HANGING WEIGHT | : |

25" L x 25" W x 5.5" H 6.66 lb

### LAMPING

LUMENS

DIMMABLE

BULB

CRI

MEASUREMENTS

INPUT VOLTAGE :120V : 2,200 Rated (1,880 Del.) : 1 x 45W LED AC Integrated , 45W Total BULB INCLUDED : (Integrated) : ELV or Triac CL : 90 CRI COLOR\_TEMP : 3000K

## FINISHES OPTION



# MATERIAL

Steel, Acrylic, Fabric

### RATINGS cETLus

Dry Location



## ADDITIONAL

RATED LIFE 35000 Hours **OPERATING TEMPERATURE:** -20°C (-4°F), 40°C (104°F)

Always consult a qualified electrician before installing any lighting product.



WESTERN DISTRIBUTION CENTER (HEADQUARTER) 253 NORTH VINELAND AVE I CITY OF INDUSTRY, CA 91746

EASTERN DISTRIBUTION CENTER 101 GARDNER PARK | PEACHTREE CITY, GA 30269

P. 626.956.4200 | F. 626.956.4225 | maximlighting.com