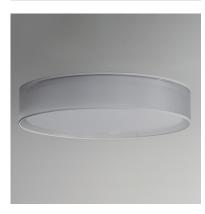

### **PRODUCT DESCRIPTION**

Drum shades in a variety of fabrics and materials are a core lighting offering. Flush mounts, pendants, and ADA sconces are available in options of linen, organza, grasscloth, and sound absorbing grey felt shades. An internal acrylic diffuser, illuminated by an evenly dispersed powerful LED light source, directs light downward and produces an ambient glow inside the outer shade. This lens features a crisp and tidy twist-lock mechanism that eliminates any visible hardware. whether it is put in a residential or commercial context, this collection meets the necessary application needs while adding style to the space.