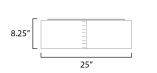

| DIMENSION      | : |
|----------------|---|
| HANGING WEIGHT | : |

25" L x 25" W x 5.5" H 6.66 lb