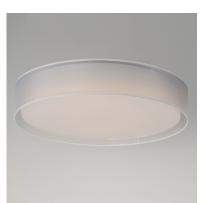

### **PRODUCT DESCRIPTION**

Drum shades in a variety of fabrics and materials are a core lighting offering. Flush mounts, pendants, and ADA sconces are available in options of linen, organza, grasscloth, and sound absorbing grey felt shades. An internal acrylic diffuser, illuminated by an evenly dispersed powerful LED light source, directs light downward and produces an ambient glow inside the outer shade. This lens features a crisp and tidy twist-lock mechanism that eliminates any visible hardware. whether it is put in a residential or commercial context, this collection meets the necessary application needs while adding style to the space.