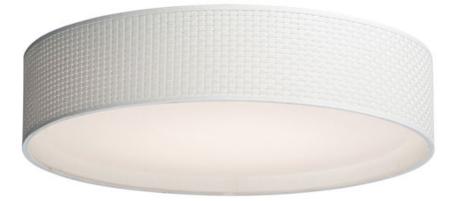

#### **PRODUCT DESCRIPTION**

Drum shades in a variety of fabrics and materials are a core lighting offering. Flush mounts, pendants, and ADA sconces are available in options of linen, organza, grasscloth, and sound absorbing grey felt shades. An internal acrylic diffuser, illuminated by an evenly dispersed powerful LED light source, directs light downward and produces an ambient glow inside the outer shade. This lens features a crisp and tidy twist-lock mechanism that eliminates any visible hardware. whether it is put in a residential or commercial context, this collection meets the necessary application needs while adding style to the space.

# 8.25"

| DIMENSION<br>HANGING WEIGHT | : 25" L x 25" W x 5.5" H<br>: 6.66 lb   |
|-----------------------------|-----------------------------------------|
| LAMPING                     |                                         |
| INPUT VOLTAGE               | : 120V                                  |
| LUMENS                      | : 2,200 Rated (1,880 Del.)              |
| BULB                        | : 1 x 45W LED AC Integrated , 45W Total |
| BULB INCLUDED               | : (Integrated)                          |
| DIMMABLE                    | : ELV or Triac CL                       |
| CRI                         | : 90 CRI                                |
| COLOR_TEMP                  | : 3000K                                 |
|                             |                                         |