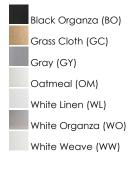

" L x 25" W x 5.5" H<br>: 6.66 lb   |
|-----------------------------|-----------------------------------------|
| LAMPING                     |                                         |
| INPUT VOLTAGE               | : 120V                                  |
| LUMENS                      | : 2,200 Rated (1,880 Del.)              |
| BULB                        | : 1 x 45W LED AC Integrated , 45W Total |
| BULB INCLUDED               | : (Integrated)                          |
| DIMMABLE                    | : ELV or Triac CL                       |
| CRI                         | : 90 CRI                                |
| COLOR_TEMP                  | : 3000K                                 |
|                             |                                         |

### FINISHES OPTION



## MATERIAL

Steel, Acrylic, Fabric

#### RATINGS CETLUS

Dry Location



## ADDITIONAL

RATED LIFE 35000 Hours OPERATING TEMPERATURE: -20°C (-4°F), 40°C (104°F)

Always consult a qualified electrician before installing any lighting product.



WESTERN DISTRIBUTION CENTER (HEADQUARTER) 253 NORTH VINELAND AVE I CITY OF INDUSTRY, CA 91746

EASTERN DISTRIBUTION CENTER 101 GARDNER PARK | PEACHTREE CITY, GA 30269

P. 626.956.4200 | F. 626.956.4225 | maximlighting.com