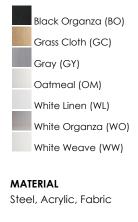

ENSION      |  |
|----------------|--|
| CANOPY         |  |
| HANGING WEIGHT |  |

### LAMPING

| LAMFING       |                                          |
|---------------|------------------------------------------|
| INPUT VOLTAGE | : 120-277V                               |
| LUMENS        | : 1,260 Rated (1,200 Del.)               |
| BULB          | : 1 x 18W LED PCB Integrated , 18W Total |
| BULB INCLUDED | : (Integrated)                           |
| DIMMABLE      | : ELV @ 120                              |
| CRI           | : 90 CRI                                 |
| COLOR_TEMP    | : 3000K                                  |
|               |                                          |

: 16" L x 16" W x 6" H

: 4.45 lb

: 13.75" W x 1.25" H x 13.75" L

## **FINISHES OPTION**



# RATINGS cETLus

Dry Location



## ADDITIONAL RATED LIFE 50000 Hours OPERATING TEMPERATURE: -20°C (-4°F), 40°C (104°F)

PHOTOMETIC: Report Found Online

Always consult a qualified electrician before installing any lighting product.



WESTERN DISTRIBUTION CENTER (HEADQUARTER) 253 NORTH VINELAND AVE I CITY OF INDUSTRY, CA 91746

EASTERN DISTRIBUTION CENTER 101 GARDNER PARK | PEACHTREE CITY, GA 30269

P. 626.956.4200 | F. 626.956.4225 | maximlighting.com