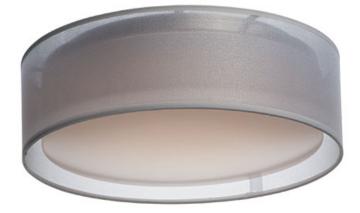

#### **PRODUCT DESCRIPTION**

Drum shades in a variety of fabrics and materials are a core lighting offering. Flush mounts, pendants, and ADA sconces are available in options of linen, organza, grasscloth, and sound absorbing grey felt shades. An internal acrylic diffuser, illuminated by an evenly dispersed powerful LED light source, directs light downward and produces an ambient glow inside the outer shade. This lens features a crisp and tidy twist-lock mechanism that eliminates any visible hardware. whether it is put in a residential or commercial context, this collection meets the necessary application needs while adding style to the space.