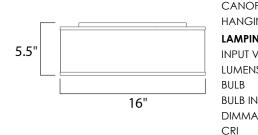

| MEASUREMENTS |
|--------------|
| DIMENSION    |

| DIMENSION      |  |
|----------------|--|
| CANOPY         |  |
| HANGING WEIGHT |  |

: 16" L x 16" W x 6" H

: 4.45 lb

: 13.75" W x 1.25" H x 13.75" L