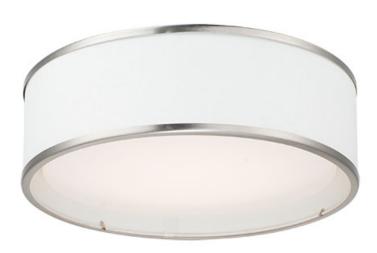

## PRODUCT DESCRIPTION

Drum shades in a variety of fabrics and materials are a core lighting offering. Flush mounts, pendants, and ADA sconces are available in options of linen, organza, grasscloth, and sound absorbing grey felt shades. An internal acrylic diffuser, illuminated by an evenly dispersed powerful LED light source, directs light downward and produces an ambient glow inside the outer shade. This lens features a crisp and tidy twist-lock mechanism that eliminates any visible hardware, whether it is put in a residential or commercial context, this collection meets the necessary application needs while adding style to the space.

#### FINISHES OPTION

Oil Rubbed Bronze (OI)
Satin Nickel (SN)

# MATERIAL

Steel, Acrylic, Fabric