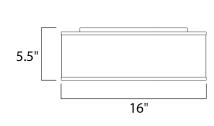

## **MEASUREMENTS**

DIMENSION : 16" L x 16" W x 5.5" H

CANOPY : 13.75" W x 0.75" H x 13.75" L

HANGING WEIGHT : 5.07 lb