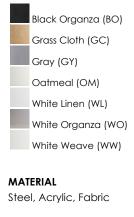

collection meets the necessary application needs while adding style to the space.



| MEASUREMEN | TS |
|------------|----|
| DIMENSION  |    |

DIMMABLE

CRI

| DIMENSION      | : 20" L x 20" W x 5.5" H                 |
|----------------|------------------------------------------|
| CANOPY         | : 17.75" W x 0.75" H x 17.75" L          |
| HANGING WEIGHT | : 6.66 lb                                |
| LAMPING        |                                          |
| INPUT VOLTAGE  | : 120-277V                               |
| LUMENS         | : 1,960 Rated (1,700 Del.)               |
| BULB           | : 1 x 28W LED PCB Integrated , 28W Total |
| BULB INCLUDED  | : (Integrated)                           |

: Only at 120V with ELV : 90+ CRI COLOR\_TEMP : 3000K

## **FINISHES OPTION**



## RATINGS cETLus Dry Location



## ADDITIONAL RATED LIFE 40000 Hours OPERATING TEMPERATURE: -20°C (-4°F), 40°C (104°F)

PHOTOMETIC: Report Found Online

Always consult a qualified electrician before installing any lighting product.



WESTERN DISTRIBUTION CENTER (HEADQUARTER) 253 NORTH VINELAND AVE I CITY OF INDUSTRY, CA 91746

EASTERN DISTRIBUTION CENTER 101 GARDNER PARK | PEACHTREE CITY, GA 30269

P. 626.956.4200 | F. 626.956.4225 | maximlighting.com