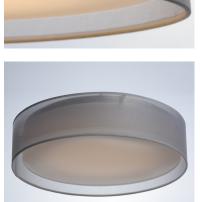

## **PRODUCT DESCRIPTION**

Drum shades in a variety of fabrics and materials are a core lighting offering. Flush mounts, pendants, and ADA sconces are available in options of linen, organza, grasscloth, and sound absorbing grey felt shades. An internal acrylic diffuser, illuminated by an evenly dispersed powerful LED light source, directs light downward and produces an ambient glow inside the outer shade. This lens features a crisp and tidy twist-lock mechanism that eliminates any visible hardware. whether it is put in a residential or commercial context, this collection meets the necessary application needs while adding style to the space.