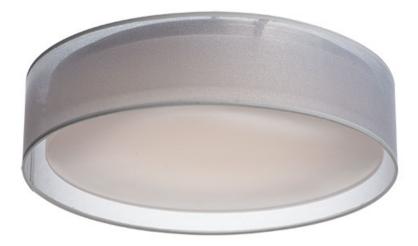

## **PRODUCT DESCRIPTION**

Drum shades in a variety of fabrics and materials are a core lighting offering. Flush mounts, pendants, and ADA sconces are available in options of linen, organza, grasscloth, and sound absorbing grey felt shades. An internal acrylic diffuser, illuminated by an evenly dispersed powerful LED light source, directs light downward and produces an ambient glow inside the outer shade. This lens features a crisp and tidy twist-lock mechanism that eliminates any visible hardware. whether it is put in a residential or commercial context, this collection meets the necessary application needs while adding style to the space.