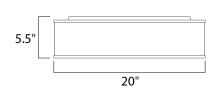

| MEASUREMEN | TS |
|------------|----|
| DIMENSION  |    |

DIMMABLE

CRI

| DIMENSION      | : 20" L x 20" W x 5.5" H                 |
|----------------|------------------------------------------|
| CANOPY         | : 17.75" W x 0.75" H x 17.75" L          |
| HANGING WEIGHT | : 6.66 lb                                |
| LAMPING        |                                          |
| INPUT VOLTAGE  | : 120-277V                               |
| LUMENS         | : 1,960 Rated (1,700 Del.)               |
| BULB           | : 1 x 28W LED PCB Integrated , 28W Total |
| BULB INCLUDED  | : (Integrated)                           |