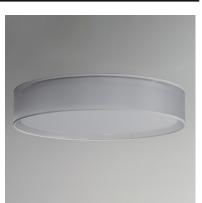

### **PRODUCT DESCRIPTION**

Drum shades in a variety of fabrics and materials are a core lighting offering. Flush mounts, pendants, and ADA sconces are available in options of linen, organza, grasscloth, and sound absorbing grey felt shades. An internal acrylic diffuser, illuminated by an evenly dispersed powerful LED light source, directs light downward and produces an ambient glow inside the outer shade. This lens features a crisp and tidy twist-lock mechanism that eliminates any visible hardware. whether it is put in a residential or commercial context, this collection meets the necessary application needs while adding style to the space.

#### **MEASUREMENTS**

CRI

DIMENSION : 25" L x 25" W x 5.5" H : 6.66 lb HANGING WEIGHT LAMPING INPUT VOLTAGE : 120-277V

LUMENS : 2,240 Rated (2,000 Del.) : 1 x 32W LED AC Integrated , 32W Total BULB BULB INCLUDED : (Integrated) : ELV at 120V DIMMABLE : 90 CRI COLOR\_TEMP : 3000K