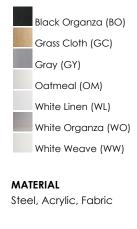

ailable in options of linen, organza, grasscloth, and sound absorbing grey felt shades. An internal acrylic diffuser, illuminated by an evenly dispersed powerful LED light source, directs light downward and produces an ambient glow inside the outer shade. This lens features a crisp and tidy twist-lock mechanism that eliminates any visible hardware. whether it is put in a residential or commercial context, this collection meets the necessary application needs while adding style to the space.

#### **MEASUREMENTS**

CRI

DIMENSION : 25" L x 25" W x 5.5" H : 6.66 lb HANGING WEIGHT LAMPING INPUT VOLTAGE : 120-277V

LUMENS : 2,240 Rated (2,000 Del.) : 1 x 32W LED AC Integrated , 32W Total BULB BULB INCLUDED : (Integrated) : ELV at 120V DIMMABLE : 90 CRI COLOR\_TEMP : 3000K

## FINISHES OPTION



## RATINGS cETLus Dry Location



# ADDITIONAL RATED LIFE 35000 Hours OPERATING TEMPERATURE: -20°C (-4°F), 40°C (104°F)

Always consult a qualified electrician before installing any lighting product.



WESTERN DISTRIBUTION CENTER (HEADQUARTER) 253 NORTH VINELAND AVE I CITY OF INDUSTRY, CA 91746

EASTERN DISTRIBUTION CENTER 101 GARDNER PARK | PEACHTREE CITY, GA 30269

P. 626.956.4200 | F. 626.956.4225 | maximlighting.com