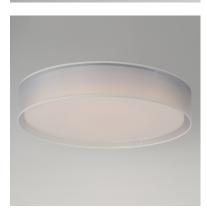

### **PRODUCT DESCRIPTION**

Drum shades in a variety of fabrics and materials are a core lighting offering. Flush mounts, pendants, and ADA sconces are available in options of linen, organza, grasscloth, and sound absorbing grey felt shades. An internal acrylic diffuser, illuminated by an evenly dispersed powerful LED light source, directs light downward and produces an ambient glow inside the outer shade. This lens features a crisp and tidy twist-lock mechanism that eliminates any visible hardware. whether it is put in a residential or commercial context, this collection meets the necessary application needs while adding style to the space.

#### **MEASUREMENTS**

CRI

DIMENSION : 25" L x 25" W x 5.5" H : 6.66 lb HANGING WEIGHT LAMPING INPUT VOLTAGE : 120-277V

LUMENS : 2,240 Rated (2,000 Del.) : 1 x 32W LED AC Integrated , 32W Total BULB BULB INCLUDED : (Integrated) : ELV at 120V DIMMABLE : 90 CRI COLOR\_TEMP : 3000K