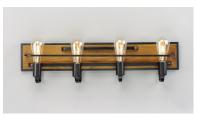

## PRODUCT DESCRIPTION

Featuring Black finished frames with Ashbury wood combining a Rustic look with a Contemporary flare. Your choice of lamp can either contemporize or industrialize this look. Versatile in its style and affordable in its price, this collection is a must have.

#### **MEASUREMENTS**

: 28.75" L 7.25" H x 6" Ext DIMENSION **BACK PLATE** : 29" W x 5" H x 4.75" HCO

HANGING WEIGHT : 6.83 lb

## LAMPING

INPUT VOLTAGE : 120V

: 4 x 60W Incandescent E26 Medium, 240W Total **BULB** 

**BULB INCLUDED** : (Not Included)

DIMMABLE : Yes LIGHTING\_DIRECTION: Up/Down

## MATERIAL

Steel, Wood