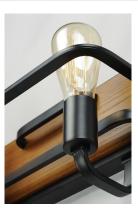

## PRODUCT DESCRIPTION

Featuring Black finished frames with Ashbury wood combining a Rustic look with a Contemporary flare. Your choice of lamp can either contemporize or industrialize this look. Versatile in its style and affordable in its price, this collection is a must have.

## LAMPING

INPUT VOLTAGE : 120V

: 4 x 60W Incandescent E26 Medium, 240W Total **BULB** 

**BULB INCLUDED** : (Not Included)

DIMMABLE : Yes LIGHTING\_DIRECTION: Up/Down

## MATERIAL

Steel, Wood