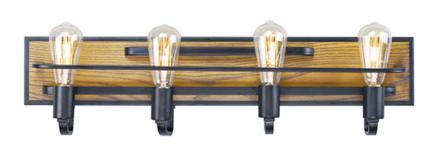

## PRODUCT DESCRIPTION

Featuring Black finished frames with Ashbury wood combining a Rustic look with a Contemporary flare. Your choice of lamp can either contemporize or industrialize this look. Versatile in its style and affordable in its price, this collection is a must have.

#### **MEASUREMENTS**

: 28.75" L 7.25" H x 6" Ext DIMENSION **BACK PLATE** : 29" W x 5" H x 4.75" HCO

HANGING WEIGHT : 6.83 lb

## LAMPING

INPUT VOLTAGE : 120V

: 4 x 60W Incandescent E26 Medium, 240W Total **BULB** 

**BULB INCLUDED** : (Not Included)

DIMMABLE : Yes LIGHTING\_DIRECTION: Up/Down

## MATERIAL

Steel, Wood