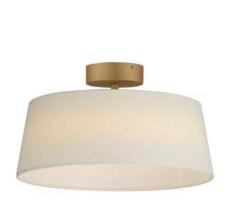

## PRODUCT DESCRIPTION

Truncated tapered cones of linen shades diffuse light from an LED ring within them. The LED lighting offers ample illumination that is softly diffused behind the shade. A two-pronged fork detail supports the ring within further modernizing this transitional look. Available in Natural Aged Brass with an Off-White Linen shade or Matte Black with a White Linen shade, these pieces conveniently coordinate with most interiors.

#### **FINISHES OPTION**

Natural Aged Brass (NAB)