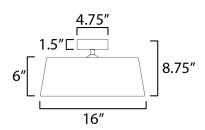

## **MEASUREMENTS**

DIMENSION : 16" L x 16" W x 6" H

MAX OAH : 8.75" OAH

CANOPY : 4.75" W x 1.5" H x 4.75" L

HANGING WEIGHT : 2.42 lb