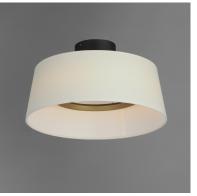

## PRODUCT DESCRIPTION

Truncated tapered cones of linen shades diffuse light from an LED ring within them. The LED lighting offers ample illumination that is softly diffused behind the shade. A two-pronged fork detail supports the ring within further modernizing this transitional look. Available in Natural Aged Brass with an Off-White Linen shade or Matte Black with a White Linen shade, these pieces conveniently coordinate with most interiors.