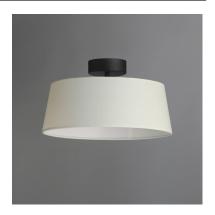

## PRODUCT DESCRIPTION

Truncated tapered cones of linen shades diffuse light from an LED ring within them. The LED lighting offers ample illumination that is softly diffused behind the shade. A two-pronged fork detail supports the ring within further modernizing this transitional look. Available in Natural Aged Brass with an Off-White Linen shade or Matte Black with a White Linen shade, these pieces conveniently coordinate with most interiors.