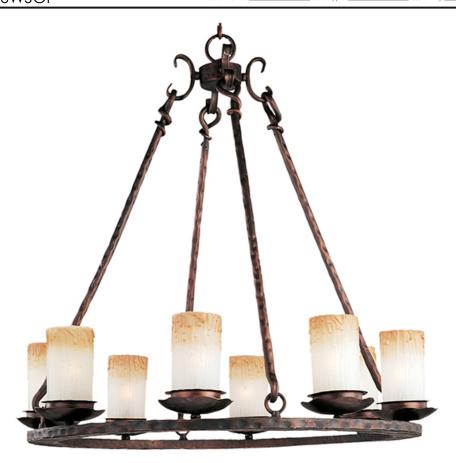

## **PRODUCT DESCRIPTION**

The hand crafted nature of this series is evident in the support rods which are masterfully forged twists finished in our Oiled Bronze finish. The Wilshire candle shades add an authentic touch to this look.

#### **GLASS**

Wilshire WS

#### MATERIAL

Steel