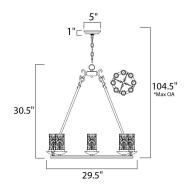

\*max overall height

# **MEASUREMENTS**

**DIMENSION** : 29.5" L x 29.5" W x 30.5" H

MAX OAH : 104.5" OAH : 5" W x 1" H x 5" L CANOPY

HANGING WEIGHT : 33.73 lb