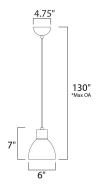

\*max overall height

# MEASUREMENTS

DIMENSION :  $7"L \times 6"W \times 7"H$ 

MAX OAH : 130" OAH

CANOPY : 4.75" W x 2.25" H x 4.75" L

HANGING WEIGHT : 1.76 lb