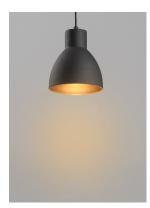

# PRODUCT DESCRIPTION

Spun metal shades in various sizes are perfect for budget installations. Available in Black with gold interior and Satin Nickle with white interior, these pendants are very stylish.

## LAMPING

INPUT VOLTAGE : 120V

BULB : 1 x 60W Incandescent E26 Medium, 60W Total

BULB INCLUDED : (Not Included)

DIMMABLE : Yes