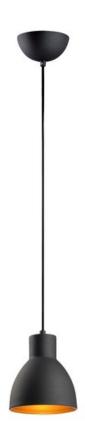

# PRODUCT DESCRIPTION

Spun metal shades in various sizes are perfect for budget installations. Available in Black with gold interior and Satin Nickle with white interior, these pendants are very stylish.

## MATERIAL

Steel