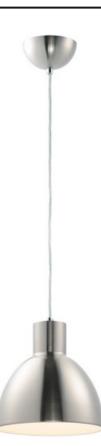

## **PRODUCT DESCRIPTION**

Spun metal shades in various sizes are perfect for budget installations. Available in Black with gold interior and Satin Nickle with white interior, these pendants are very stylish.