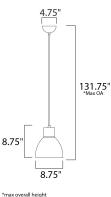

# MEASUREMENTS

BULB

DIMMABLE

DIMENSION MAX OAH CANOPY HANGING WEIGHT LAMPING

:120V INPUT VOLTAGE

: 8.75" L x 8.75" W x 8.75" H : 131.75" OAH : 4.75" W x 2.25" H x 4.75" L : 2.16 lb

: 1 x 60W Incandescent E26 Medium , 60W Total **BULB INCLUDED** : (Not Included) :Yes