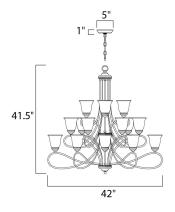

### MEASUREMENTS

DIMENSION

CANOPY

BULB

: 42" W x 41.5" H

## HANGING WEIGHT LAMPING

INPUT VOLTAGE : 120V

: 5.12" W x 1" H x 5.12" L : 39.04 lb

: 15 x 60W Incandescent E26 Medium , 900W Total

BULB INCLUDED : (Not Included)

DIMMABLE :Yes