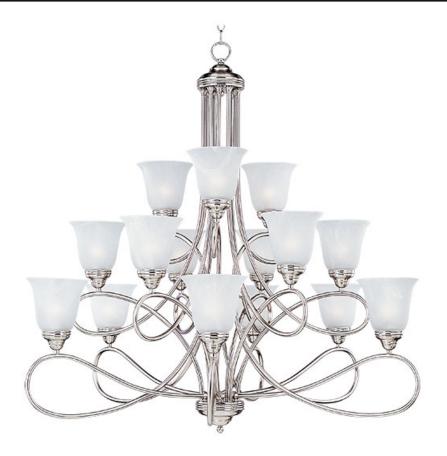

### **PRODUCT DESCRIPTION**

Beautifully flowing arms provide a clean, elegant look to this collection offered in Satin Nickel with Marbleized glass.

# **FINISHES OPTION**

Satin Nickel (SN)

GLASS Marble MR

MATERIAL Steel, Glass

RATINGS cULus Dry Location