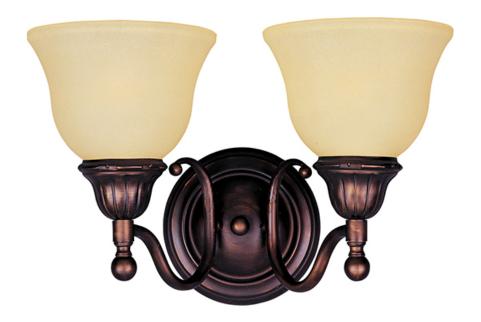

#### PRODUCT DESCRIPTION

A beautifully styled collection offered in Satin Nickel or our popular Oil Rubbed Bronze finish.

#### **MEASUREMENTS**

DIMENSION : 15.5" W x 9" H x 10" Ext **BACK PLATE** : 5.67" W x 5.67" H

HANGING WEIGHT : 4.41 lb

## **FINISHES OPTION**

Oil Rubbed Bronze (OI) Satin Nickel (SN)

## GLASS

Soft Vanilla SV