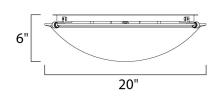

## MEASUREMENTS DIMENSION

: 20" L x 20" W x 6" H HANGING WEIGHT : 8.38 lb

LAMPING INPUT VOLTAGE BULB

BULB INCLUDED DIMMABLE

:120V : 4 x 60W Incandescent E26 Medium , 240W Total : (Not Included) :Yes