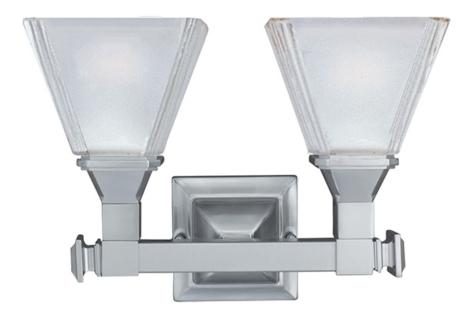

## PRODUCT DESCRIPTION

Classic and robust, the Brentwood series is constructed of rectangular tubing with decoratively defined end caps. The frosted glass features a stylized flair at the corners bringing traditional charm to the space installed.

# **GLASS**

Frosted FT

# MATERIAL

Steel, Glass