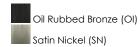

## PRODUCT DESCRIPTION

Classic and robust, the Brentwood series is constructed of rectangular tubing with decoratively defined end caps. The frosted glass features a stylized flair at the corners bringing traditional charm to the space installed.



## **MEASUREMENTS**

**DIMENSION** : 13" W x 9.5" H x 6.5" Ext **BACK PLATE** : 4.5" W x 4.5" H x 7" HCO

HANGING WEIGHT : 4.62 lb

### LAMPING

INPUT VOLTAGE : 120V

BULB : 2 x 60W Incandescent E26 Medium, 120W Total

BULB INCLUDED : (Not Included)

DIMMABLE : Yes

#### **FINISHES OPTION**



# **GLASS**

Frosted FT

# MATERIAL

Steel, Glass

# **RATINGS**

cULus

Damp Location







#### **ADDITIONAL**

INSTALL UP/DOWN: Up/Down OPERATING TEMPERATURE: -20°C (-4°F), 40°C (104°F)

Always consult a qualified electrician before installing any lighting product.



WESTERN DISTRIBUTION CENTER (HEADQUARTER) 253 NORTH VINELAND AVE I CITY OF INDUSTRY, CA 91746