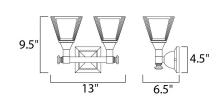

## **MEASUREMENTS**

**DIMENSION** : 13" W x 9.5" H x 6.5" Ext **BACK PLATE** : 4.5" W x 4.5" H x 7" HCO

HANGING WEIGHT : 4.62 lb