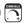

## PRODUCT DESCRIPTION

Classic and robust, the Brentwood series is constructed of rectangular tubing with decoratively defined end caps. The frosted glass features a stylized flair at the corners bringing traditional charm to the space installed.

## **MEASUREMENTS**

**DIMENSION** : 13" W x 9.5" H x 6.5" Ext **BACK PLATE** : 4.5" W x 4.5" H x 7" HCO

HANGING WEIGHT : 4.62 lb

### LAMPING

INPUT VOLTAGE : 120V

BULB : 2 x 60W Incandescent E26 Medium, 120W Total

BULB INCLUDED : (Not Included)

DIMMABLE : Yes

# **GLASS**

Frosted FT

# MATERIAL

Steel, Glass