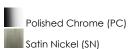

### PRODUCT DESCRIPTION

Beautifully crafted with round stems and offered in our Satin Nickel or Oil Rubbed Bronze finishes. Both available with Soft Vanilla glass.



#### **MEASUREMENTS**

**DIMENSION** : 15.5" W x 10" H x 7" Ext : 6" W x 6" H x 7.94" HCO **BACK PLATE** 

HANGING WEIGHT : 2.9 lb

# LAMPING

INPUT VOLTAGE : 120V

BULB : 2 x 60W Incandescent E26 Medium , 120W Total

BULB INCLUDED : (Not Included)

DIMMABLE : Yes

#### **FINISHES OPTION**



## **GLASS**

Soft Vanilla SV

# MATERIAL

Steel, Glass

## **RATINGS**

cETLus Damp Location







#### **ADDITIONAL**

INSTALL UP/DOWN: Up/Down OPERATING TEMPERATURE: -20°C (-4°F), 40°C (104°F)

Always consult a qualified electrician before installing any lighting product.



WESTERN DISTRIBUTION CENTER (HEADQUARTER) 253 NORTH VINELAND AVE I CITY OF INDUSTRY, CA 91746