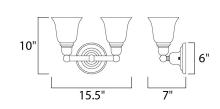

#### **MEASUREMENTS**

**DIMENSION** : 15.5" W x 10" H x 7" Ext : 6" W x 6" H x 7.94" HCO **BACK PLATE** 

HANGING WEIGHT : 2.9 lb