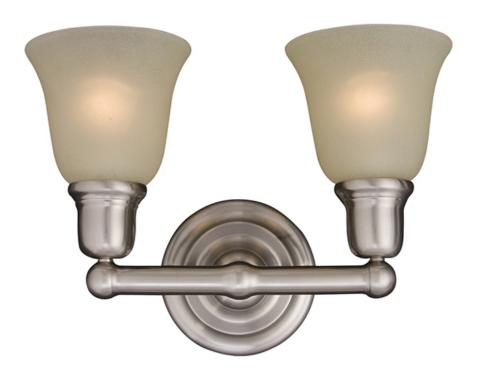

### PRODUCT DESCRIPTION

Beautifully crafted with round stems and offered in our Satin Nickel or Oil Rubbed Bronze finishes. Both available with Soft Vanilla glass.

## **GLASS**

Soft Vanilla SV

# MATERIAL

Steel, Glass