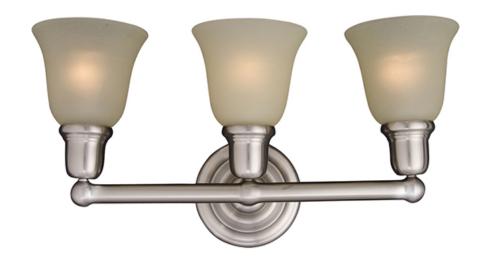

# PRODUCT DESCRIPTION

Beautifully crafted with round stems and offered in our Satin Nickel or Oil Rubbed Bronze finishes. Both available with Soft Vanilla glass.