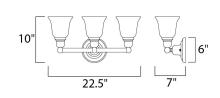

## **MEASUREMENTS**

**DIMENSION** : 22.5" W x 10" H x 7" Ext : 6" W x 6" H x 3" HCO **BACK PLATE** 

HANGING WEIGHT : 5.14 lb