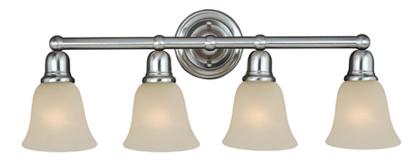

## **PRODUCT DESCRIPTION**

Beautifully crafted with round stems and offered in our Satin Nickel or Oil Rubbed Bronze finishes. Both available with Soft Vanilla glass.

## FINISHES OPTION

**GLASS** Soft Vanilla SV

MATERIAL Steel, Glass

RATINGS CETLus Damp Location

ADDITIONAL INSTALL UP/DOWN: Up/Down OPERATING TEMPERATURE: -20°C (-4°F), 40°C (104°F)

Always consult a qualified electrician before installing any lighting product.