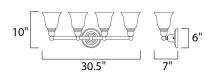

## MEASUREMENTS

LAMPING

DIMENSION BACK PLATE HANGING WEIGHT : 30.5" W x 10" H x 7" Ext : 6" W x 6" H x 7.94" HCO : 5.1 lb

INPUT VOLTAGE: 120VBULB: 4 x 60W Incandescent E26 Medium , 240W TotalBULB INCLUDED: (Not Included)DIMMABLE: Yes