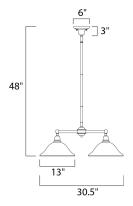

# **MEASUREMENTS**

**DIMENSION** : 30.5" L x 13" W x 9.5" H

MAX OAH : 48" OAH

CANOPY : 6" W x 3.25" H x 6" L

HANGING WEIGHT : 10.16 lb