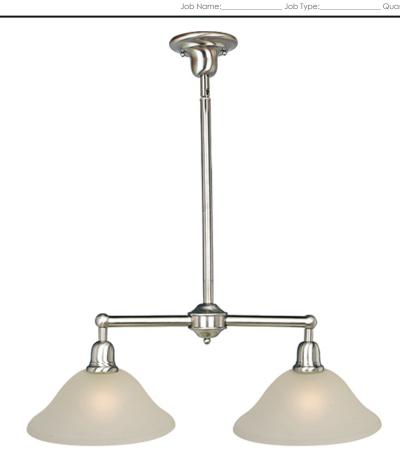

## **PRODUCT DESCRIPTION**

Beautifully crafted with round stems and offered in our Satin Nickel or Oil Rubbed Bronze finishes. Both available with Soft Vanilla glass.