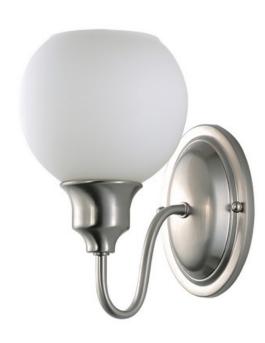

## PRODUCT DESCRIPTION

Curved arms support circular glass with an open bottom which can be installed facing up or down. Available in your choice of Polished Chrome with Clear glass or Satin Nickel with Satin White glass.

## **GLASS**

Satin White SW

# MATERIAL

Steel, Glass