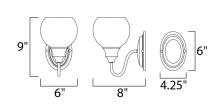

#### **MEASUREMENTS**

**DIMENSION** : 6" W x 9" H x 8" Ext : 4.15" W x 6" H MAX OAH HANGING WEIGHT : 1.25 lb