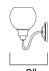

## PRODUCT DESCRIPTION

Curved arms support circular glass with an open bottom which can be installed facing up or down. Available in your choice of Polished Chrome with Clear glass or Satin Nickel with Satin White glass.

## **MEASUREMENTS**

**DIMENSION** : 22" W x 9" H x 8" Ext **BACK PLATE** : 6" W x 4.15" H x 5.25" HCO

HANGING WEIGHT : 3.96 lb