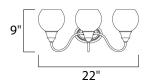

## **MEASUREMENTS**

**DIMENSION** : 22" W x 9" H x 8" Ext **BACK PLATE** : 6" W x 4.15" H x 5.25" HCO

HANGING WEIGHT : 3.96 lb