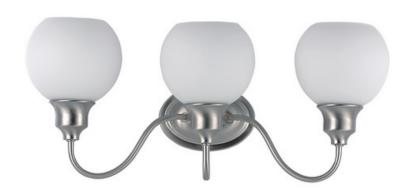

## PRODUCT DESCRIPTION

Curved arms support circular glass with an open bottom which can be installed facing up or down. Available in your choice of Polished Chrome with Clear glass or Satin Nickel with Satin White glass.

# MATERIAL

Steel, Glass