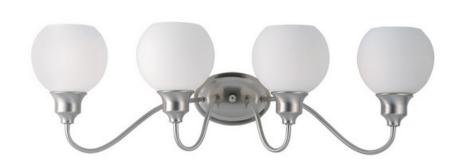

### PRODUCT DESCRIPTION

Curved arms support circular glass with an open bottom which can be installed facing up or down. Available in your choice of Polished Chrome with Clear glass or Satin Nickel with Satin White glass.