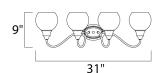

**MEASUREMENTS** 

**DIMENSION** : 31" W x 9" H x 8" Ext : 6" W x 4.15" H x 5.25" HCO **BACK PLATE** 

HANGING WEIGHT : 3.53 lb

LAMPING

INPUT VOLTAGE : 120V

: 4 x 60W Incandescent E26 Medium , 240W Total BULB