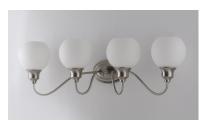

### PRODUCT DESCRIPTION

Curved arms support circular glass with an open bottom which can be installed facing up or down. Available in your choice of Polished Chrome with Clear glass or Satin Nickel with Satin White glass.