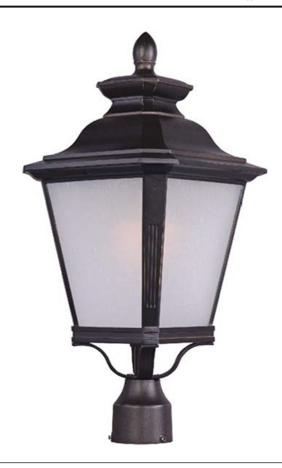

# PRODUCT DESCRIPTION

Knoxville is an updated take on the traditional lantern style. Finished in Bronze and with the option of Clear or Frosted glass, our Incandescent version is sure to wow.

#### **FINISHES OPTION**

Bronze (BZ)

## GLASS

Frosted Seedy FS