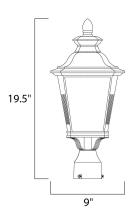

#### **MEASUREMENTS**

DIMENSION : 9" L x 9" W x 19.5" H

HANGING WEIGHT : 4.4 lb