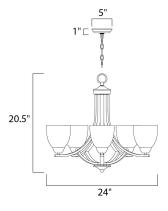

| MEASUREMENTS |  |
|--------------|--|
|--------------|--|

DIMENSION

CANOPY

: 24" L x 24" W x 20.5" H : 5" W x 1" H x 5" L