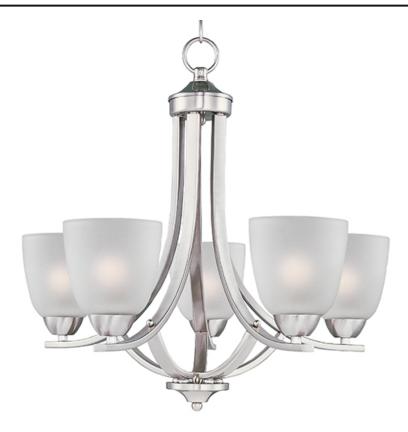

### **PRODUCT DESCRIPTION**

This transitional design works in any style home. Intersecting, rectangular tubing finished in your choice of Satin Nickel or Oil Rubbed Bronze gently curves to support simple line Frost glass shades.

# FINISHES OPTION

GLASS Frosted FT

MATERIAL Steel, Glass

RATINGS cULus Dry Location