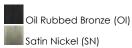

### **PRODUCT DESCRIPTION**

This transitional design works in any style home. Intersecting, rectangular tubing finished in your choice of Satin Nickel or Oil Rubbed Bronze gently curves to support simple line Frost glass shades.



### **MEASUREMENTS**

**DIMENSION** : 43" L x 43" W x 40.25" H CANOPY : 5" W x 1" H x 5" L

HANGING WEIGHT : 34.54 lb

# LAMPING

INPUT VOLTAGE : 120V

: 15 x 40W Incandescent E26 Medium , 600W Total **BULB** 

**BULB INCLUDED** : (Not Included)

DIMMABLE : Yes

### **FINISHES OPTION**



# **GLASS**

Frosted FT

# MATERIAL

Steel, Glass

### **RATINGS**

cULus Dry Location



### **ADDITIONAL**

**ADJUSTABLE** OPERATING TEMPERATURE: -20°C (-4°F), 40°C (104°F)

Always consult a qualified electrician before installing any lighting product.



WESTERN DISTRIBUTION CENTER (HEADQUARTER) 253 NORTH VINELAND AVE I CITY OF INDUSTRY, CA 91746