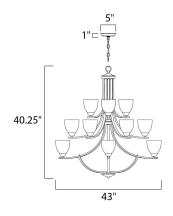

### **MEASUREMENTS**

**DIMENSION** : 43" L x 43" W x 40.25" H CANOPY : 5" W x 1" H x 5" L

HANGING WEIGHT : 34.54 lb