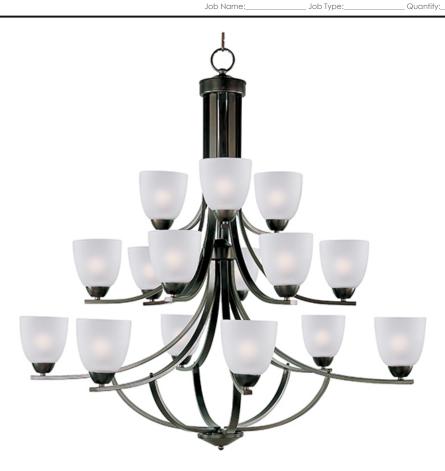

### **PRODUCT DESCRIPTION**

This transitional design works in any style home. Intersecting, rectangular tubing finished in your choice of Satin Nickel or Oil Rubbed Bronze gently curves to support simple line Frost glass shades.