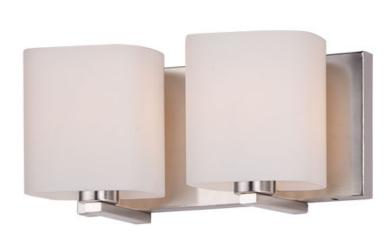

#### PRODUCT DESCRIPTION

Satin White bands of cased glass wrap around each lamp creating a soft ribbon of light. Back plates finished in Polished Chrome or Satin Nickel complement the majority of bath fittings.

#### **FINISHES OPTION**

Polished Chrome (PC) Satin Nickel (SN)

### **GLASS**

Satin White SW