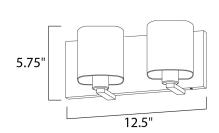

#### **MEASUREMENTS**

DIMENSION : 12.5" W x 5.75" H x 5.5" Ext **BACK PLATE** : 12.5" W x 5.5" H x 2.75" HCO

HANGING WEIGHT : 3.12 lb