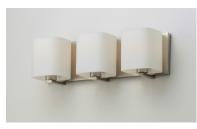

#### PRODUCT DESCRIPTION

Satin White bands of cased glass wrap around each lamp creating a soft ribbon of light. Back plates finished in Polished Chrome or Satin Nickel complement the majority of bath fittings.

## **FINISHES OPTION**

Polished Chrome (PC)

Satin Nickel (SN)