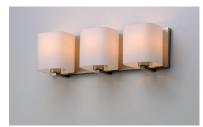

#### PRODUCT DESCRIPTION

Satin White bands of cased glass wrap around each lamp creating a soft ribbon of light. Back plates finished in Polished Chrome or Satin Nickel complement the majority of bath fittings.

## **FINISHES OPTION**

Polished Chrome (PC)

Satin Nickel (SN)