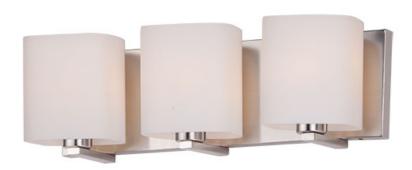

#### PRODUCT DESCRIPTION

Satin White bands of cased glass wrap around each lamp creating a soft ribbon of light. Back plates finished in Polished Chrome or Satin Nickel complement the majority of bath fittings.

## **FINISHES OPTION**

Polished Chrome (PC)

Satin Nickel (SN)