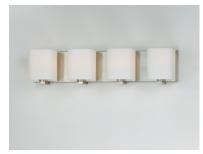

## PRODUCT DESCRIPTION

Satin White bands of cased glass wrap around each lamp creating a soft ribbon of light. Back plates finished in Polished Chrome or Satin Nickel complement the majority of bath fittings.

## **MEASUREMENTS**

**DIMENSION** : 26.25" W x 5.75" H x 5.5" Ext **BACK PLATE** : 26.25" W x 5.5" H x 2.75" HCO

HANGING WEIGHT : 6.78 lb

#### **FINISHES OPTION**

Polished Chrome (PC)

Satin Nickel (SN)

# **GLASS**

Satin White SW