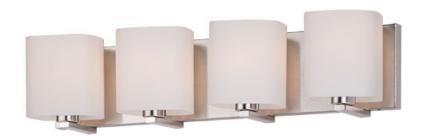

## PRODUCT DESCRIPTION

Satin White bands of cased glass wrap around each lamp creating a soft ribbon of light. Back plates finished in Polished Chrome or Satin Nickel complement the majority of bath fittings.

## **MEASUREMENTS**

**DIMENSION** : 26.25" W x 5.75" H x 5.5" Ext **BACK PLATE** : 26.25" W x 5.5" H x 2.75" HCO

HANGING WEIGHT : 6.78 lb

#### **FINISHES OPTION**

Polished Chrome (PC)

Satin Nickel (SN)

# **GLASS**

Satin White SW