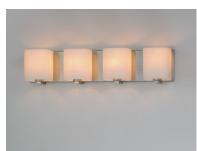

## PRODUCT DESCRIPTION

Satin White bands of cased glass wrap around each lamp creating a soft ribbon of light. Back plates finished in Polished Chrome or Satin Nickel complement the majority of bath fittings.

## **MEASUREMENTS**

**DIMENSION** : 26.25" W x 5.75" H x 5.5" Ext **BACK PLATE** : 26.25" W x 5.5" H x 2.75" HCO

HANGING WEIGHT : 6.78 lb

#### **FINISHES OPTION**

Polished Chrome (PC)

Satin Nickel (SN)

# **GLASS**

Satin White SW