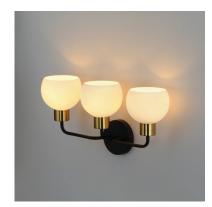

### PRODUCT DESCRIPTION

A charming collection of farmhouse inspired design. Satin White glass domes suspend from individually distributed tube arms. Available in Black, Satin Nickel, and a Bronze/Satin Brass combination. This transitional look offers an updated look for both traditional and modern settings.

DIMMABLE : Y

LIGHTING\_DIRECTION: Up/Down