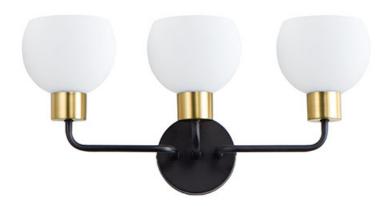

### PRODUCT DESCRIPTION

A charming collection of farmhouse inspired design. Satin White glass domes suspend from individually distributed tube arms. Available in Black, Satin Nickel, and a Bronze/Satin Brass combination. This transitional look offers an updated look for both traditional and modern settings.

#### **FINISHES OPTION**

Black (BK)

Bronze / Satin Brass (BZSBR)

Satin Nickel (SN)