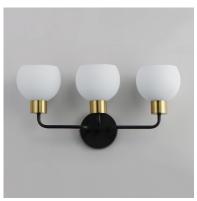

### PRODUCT DESCRIPTION

A charming collection of farmhouse inspired design. Satin White glass domes suspend from individually distributed tube arms. Available in Black, Satin Nickel, and a Bronze/Satin Brass combination. This transitional look offers an updated look for both traditional and modern settings.

#### **FINISHES OPTION**

Black (BK)

Bronze / Satin Brass (BZSBR)

Satin Nickel (SN)