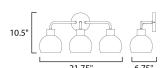

#### **MEASUREMENTS**

: 21.75" W x 10.5" H x 6.75" Ext DIMENSION

**BACK PLATE** : 5" W x 5" H x 8" HCO

HANGING WEIGHT : 3.3 lb

LAMPING

**INPUT VOLTAGE** : 120V

: 3 x 60W Incandescent E26 Medium, 180W Total

**BULB INCLUDED** : (Not Included)