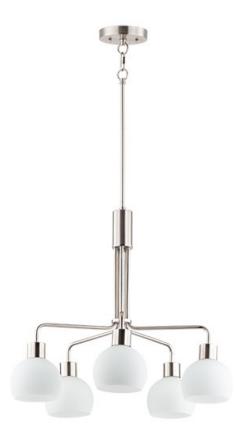

# PRODUCT DESCRIPTION

A charming collection of farmhouse inspired design. Satin White glass domes suspend from individually distributed tube arms. Available in Black, Satin Nickel, and a Bronze/Satin Brass combination. This transitional look offers an updated look for both traditional and modern settings.

### **FINISHES OPTION**

Black (BK

Bronze / Satin Brass (BZSBR)

Satin Nickel (SN)

# GLASS

Satin White SW

# MATERIAL

Steel + Glass