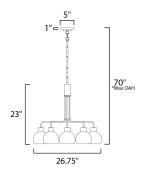

\*max overall height

#### **MEASUREMENTS**

DIMENSION : 26.75" L x 26.75" W x 23" H

MAX OAH : 70" OAH

CANOPY : 5" W x 1" H x 5" L

HANGING WEIGHT : 8.14 lb