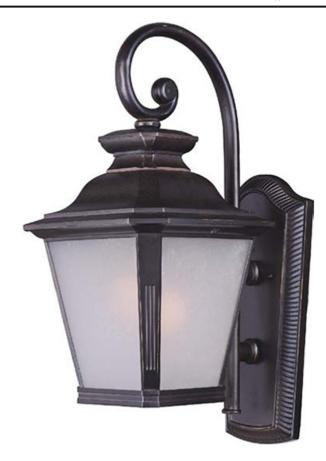

## PRODUCT DESCRIPTION

Knoxville is an updated take on the traditional lantern style. Finished in Bronze and with the option of Clear or Frosted glass, our Incandescent version is sure to wow.

\*height from center of outlet to the top of the fixture

#### **FINISHES OPTION**

Bronze (BZ)

### GLASS

Frosted Seedy FS

#### MATERIAL

Die Cast Aluminum, Glass