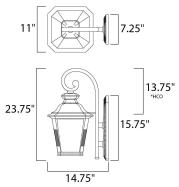

#### **MEASUREMENTS**

DIMENSION : 11" W x 23.75" H x 14.75" Ext BACK PLATE : 7.25" W x 15.75" H x 13.75" HCO

HANGING WEIGHT : 9.39 lb