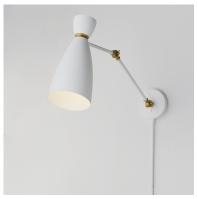

### PRODUCT DESCRIPTION

A full bodied silhouette of bell forms are presented in the Carillon collection. Two tone Black or White with Gold bandings are available in various proportions. Choose from a tall, thin pendant or more conventional pendants in small or oversized shapes.

#### **FINISHES OPTION**

Black / Satin Brass (BKSBR)
White/Satin Brass (WTSBR)