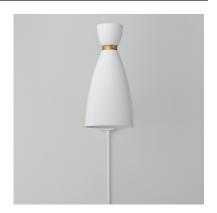

### PRODUCT DESCRIPTION

A full bodied silhouette of bell forms are presented in the Carillon collection. Two tone Black or White with Gold bandings are available in various proportions. Choose from a tall, thin pendant or more conventional pendants in small or oversized shapes.

#### **FINISHES OPTION**

Black / Satin Brass (BKSBR)
White/Satin Brass (WTSBR)