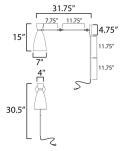

# **MEASUREMENTS**

DIMENSION : 7" W x 15" H x 31.75" Ext MAX OAH : 4.75" W x 4.75" H

HANGING WEIGHT : 1.5 lb

LAMPING

INPUT VOLTAGE : 120V

BULB : 1 x 60W Incandescent E26 Medium , 60W Total

BULB INCLUDED : (Not Included)