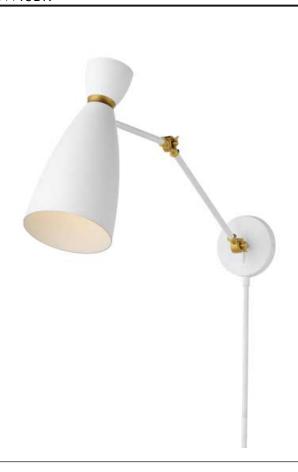

### PRODUCT DESCRIPTION

A full bodied silhouette of bell forms are presented in the Carillon collection. Two tone Black or White with Gold bandings are available in various proportions. Choose from a tall, thin pendant or more conventional pendants in small or oversized shapes.

#### **FINISHES OPTION**

Black / Satin Brass (BKSBR)
White/Satin Brass (WTSBR)