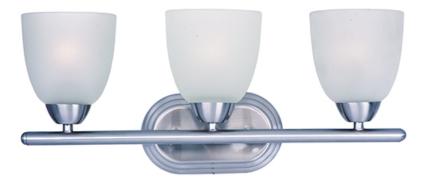

### PRODUCT DESCRIPTION

This transitional design works in any style home. Intersecting, rectangular tubing finished in your choice of Satin Nickel or Oil Rubbed Bronze gently curves to support simple line Frost glass shades.

#### **FINISHES OPTION**

Oil Rubbed Bronze (OI) Polished Chrome (PC)

Satin Nickel (SN)

## **GLASS**

Frosted FT