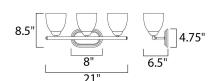

### **MEASUREMENTS**

**DIMENSION** : 21" W x 8.5" H x 6.5" Ext : 8" W x 4.75" H x 6.5" HCO **BACK PLATE** 

HANGING WEIGHT : 3.75 lb