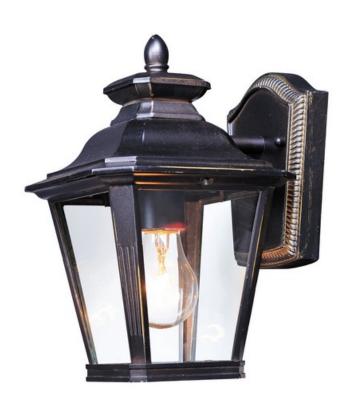

# **PRODUCT DESCRIPTION**

Knoxville is an updated take on the traditional lantern style. Finished in Bronze and with the option of Clear or Frosted glass, our Incandescent version is sure to wow.

\*height from center of outlet to the top of the fixture

#### **FINISHES OPTION**

Bronze (BZ)

## **GLASS**

Clear CL