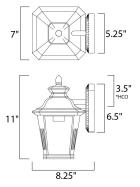

# **MEASUREMENTS**

DIMENSION : 7" W x 11" H x 8.25" Ext : 6.5" W x 5.25" H x 3.5" HCO **BACK PLATE** 

HANGING WEIGHT : 3 lb