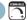

# **PRODUCT DESCRIPTION**

Knoxville is an updated take on the traditional lantern style. Finished in Bronze and with the option of Clear or Frosted glass, our Incandescent version is sure to wow.

\*height from center of outlet to the top of the fixture

# **MEASUREMENTS**

DIMENSION : 7" W x 11" H x 8.25" Ext : 6.5" W x 5.25" H x 3.5" HCO **BACK PLATE** 

HANGING WEIGHT : 3 lb

#### **FINISHES OPTION**

Bronze (BZ)

## **GLASS**

Clear CL