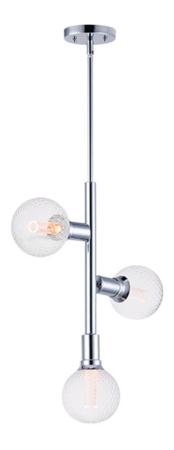

## PRODUCT DESCRIPTION

This fun contemporary design brings high scale look at a very affordable price. Straight line frames of Polished Chrome or Satin Brass look the best with your favorite G40 bulb. Add our LED G40 to this collection for the ultimate in high tech design.

## **MEASUREMENTS**

DIMENSION : 17" L x 17" W x 21" H

MAX OAH : 59.5" OAH CANOPY : 4.75" W x 0.75" H

HANGING WEIGHT : 2.3 lb

### **LAMPING**

INPUT VOLTAGE : 120V LUMENS : 495 Rated

BULB : 3 x 3.5W LED E26 Medium G40 , 10W Total

BULB INCLUDED : (Included)
DIMMABLE : Yes
COLOR\_TEMP : 2200K