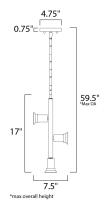

## **MEASUREMENTS**

DIMENSION : 17" L x 17" W x 21" H

MAX OAH : 59.5" OAH CANOPY : 4.75" W x 0.75" H

HANGING WEIGHT : 2.3 lb