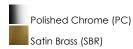

## PRODUCT DESCRIPTION

This fun contemporary design brings high scale look at a very affordable price. Straight line frames of Polished Chrome or Satin Brass look the best with your favorite G40 bulb. Add our LED G40 to this collection for the ultimate in high tech design.



## **MEASUREMENTS**

DIMENSION : 17" L x 17" W x 21" H

MAX OAH : 59.5" OAH CANOPY : 4.75" W x 0.75" H

HANGING WEIGHT : 2.3 lb

### **LAMPING**

INPUT VOLTAGE : 120V LUMENS : 495 Rated

BULB : 3 x 3.5W LED E26 Medium G40 , 10W Total

BULB INCLUDED : (Included)
DIMMABLE : Yes
COLOR\_TEMP : 2200K

#### **FINISHES OPTION**



## MATERIAL

Steel

### **RATINGS**

cULus Dry Location



## **ADDITIONAL**

OPERATING TEMPERATURE: -20°C (-4°F), 40°C (104°F)

Always consult a qualified electrician before installing any lighting product.



WESTERN DISTRIBUTION CENTER (HEADQUARTER)
253 NORTH VINELAND AVE I CITY OF INDUSTRY, CA 91746

# **EASTERN DISTRIBUTION CENTER**