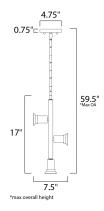

## **MEASUREMENTS**

DIMENSION : 17" L x 17" W x 21" H

MAX OAH : 59.5" OAH CANOPY : 4.75" W x 0.75" H

HANGING WEIGHT : 2.3 lb

**LAMPING** 

INPUT VOLTAGE : 120V LUMENS : 495 Rated

BULB : 3 x 3.5W LED E26 Medium G40 , 10W Total