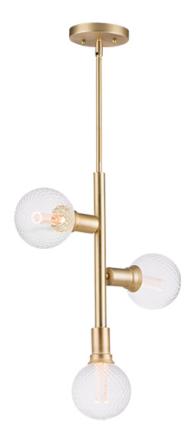

## PRODUCT DESCRIPTION

This fun contemporary design brings high scale look at a very affordable price. Straight line frames of Polished Chrome or Satin Brass look the best with your favorite G40 bulb. Add our LED G40 to this collection for the ultimate in high tech design.

## **MEASUREMENTS**

DIMENSION : 17" L x 17" W x 21" H

MAX OAH : 59.5" OAH CANOPY : 4.75" W x 0.75" H

HANGING WEIGHT : 2.3 lb

**LAMPING** 

INPUT VOLTAGE : 120V LUMENS : 495 Rated

BULB : 3 x 3.5W LED E26 Medium G40 , 10W Total