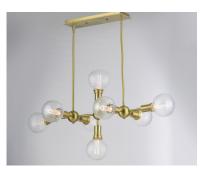

## PRODUCT DESCRIPTION

This fun contemporary design brings high scale look at a very affordable price. Straight line frames of Polished Chrome or Satin Brass look the best with your favorite G40 bulb. Add our LED G40 to this collection for the ultimate in high tech design.

#### **FINISHES OPTION**

Polished Chrome (PC)
Satin Brass (SBR)