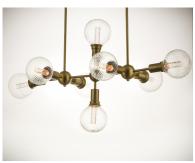

## PRODUCT DESCRIPTION

This fun contemporary design brings high scale look at a very affordable price. Straight line frames of Polished Chrome or Satin Brass look the best with your favorite G40 bulb. Add our LED G40 to this collection for the ultimate in high tech design.

#### **FINISHES OPTION**

Polished Chrome (PC)
Satin Brass (SBR)