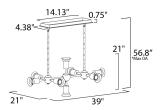

#### **MEASUREMENTS**

DIMENSION : 39" L x 21" W x 21" H

MAX OAH : 56.8" OAH

CANOPY : 4.38" W x 0.75" H x 14.13" L

HANGING WEIGHT : 2.6 lb