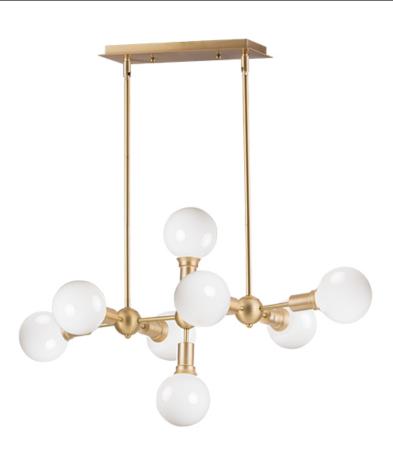

## PRODUCT DESCRIPTION

This fun contemporary design brings high scale look at a very affordable price. Straight line frames of Polished Chrome or Satin Brass look the best with your favorite G40 bulb. Add our LED G40 to this collection for the ultimate in high tech design.

#### **FINISHES OPTION**

Polished Chrome (PC)
Satin Brass (SBR)