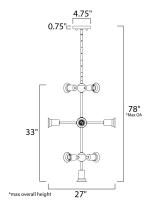

#### **MEASUREMENTS**

DIMENSION : 27" W x 33" H MAX OAH : 78" OAH

CANOPY : 4.75" W x 0.75" H

HANGING WEIGHT : 2.95 lb