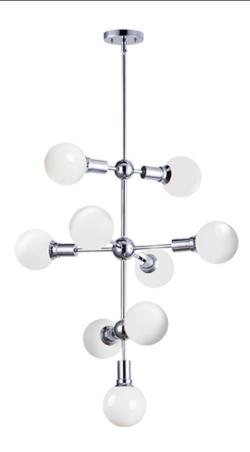

## PRODUCT DESCRIPTION

This fun contemporary design brings high scale look at a very affordable price. Straight line frames of Polished Chrome or Satin Brass look the best with your favorite G40 bulb. Add our LED G40 to this collection for the ultimate in high tech design.

## LAMPING

INPUT VOLTAGE : 120V

BULB : 9 x 60W Incandescent E26 Medium G40 , 540W Total

BULB INCLUDED : (Not Included)

DIMMABLE : Yes