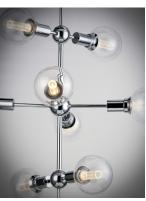

## LAMPING

INPUT VOLTAGE : 120V

BULB : 9 x 60W Incandescent E26 Medium G40 , 540W Total

BULB INCLUDED : (Not Included)

DIMMABLE : Yes