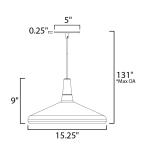

## **MEASUREMENTS**

**DIMENSION** : 15.25" L x 15.25" W x 9" H

MAX OAH : 131" OAH

CANOPY : 5" W x 0.25" H x 5" L

HANGING WEIGHT : 2.31 lb