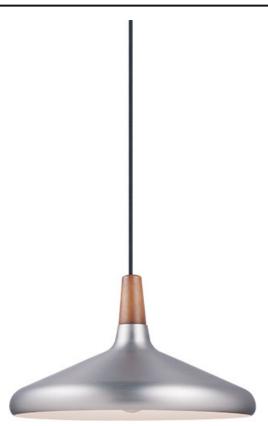

## **PRODUCT DESCRIPTION**

Inspired by classic Scandinavian design, these metal spun pendants of Black, White and Brushed Platinum feature mixed materials such as opal white glass or natural elements like Walnut finished wood and leather straps.

#### **FINISHES OPTION**

Walnut / Black (WNBK) Walnut / Brushed Platinum

(WNBP)

Walnut / White (WNWT)

# MATERIAL

Aluminum, Wood