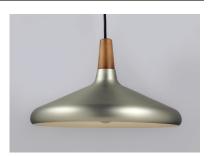

## **PRODUCT DESCRIPTION**

Inspired by classic Scandinavian design, these metal spun pendants of Black, White and Brushed Platinum feature mixed materials such as opal white glass or natural elements like Walnut finished wood and leather straps.

#### **FINISHES OPTION**

Walnut / Black (WNBK) Walnut / Brushed Platinum

(WNBP)

Walnut / White (WNWT)

# MATERIAL

Aluminum, Wood