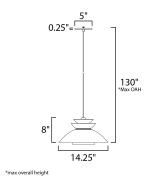

# **MEASUREMENTS**

DIMENSION : 14.25" L x 14.25" W x 8" H

MAX OAH : 130" OAH

CANOPY : 5" W x 0.25" H x 5" L

HANGING WEIGHT : 3.49 lb