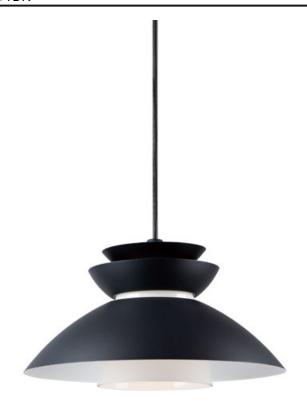

### PRODUCT DESCRIPTION

Inspired by classic Scandinavian design, these metal spun pendants of Black, White and Brushed Platinum feature mixed materials such as opal white glass or natural elements like Walnut finished wood and leather straps.

### **FINISHES OPTION**

Black (BK)

Brushed Platinum (BP)

White (WT)

## MATERIAL

Glass, Aluminum