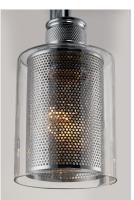

# PRODUCT DESCRIPTION

Clear glass cylinders lined with mesh screen are supported by knurled cups of Polished Chrome creates a contemporary design with an industrial twist. This economical collection provides a designer

#### **FINISHES OPTION**

Polished Chrome (PC)

## **GLASS**

Clear CL

#### MATERIAL

Steel, Glass