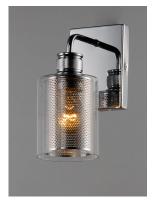

# PRODUCT DESCRIPTION

Clear glass cylinders lined with mesh screen are supported by knurled cups of Polished Chrome creates a contemporary design with an industrial twist. This economical collection provides a designer

#### **FINISHES OPTION**

Polished Chrome (PC)

## **GLASS**

Clear CL

#### MATERIAL

Steel, Glass