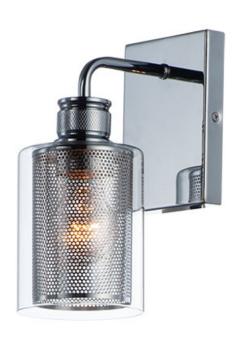

# PRODUCT DESCRIPTION

Clear glass cylinders lined with mesh screen are supported by knurled cups of Polished Chrome creates a contemporary design with an industrial twist. This economical collection provides a designer

#### **FINISHES OPTION**

Polished Chrome (PC)

## **GLASS**

Clear CL

#### MATERIAL

Steel, Glass