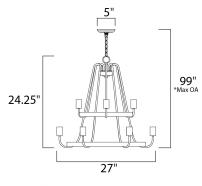

\*max overall height

## MEASUREMENTS

DIMENSION : 27" L x 27" W x 24.25" H

MAX OAH : 99" OAH
CANOPY : 5" W x 0.75" H
HANGING WEIGHT : 10.54 lb
WIRE LENGTH : 180"