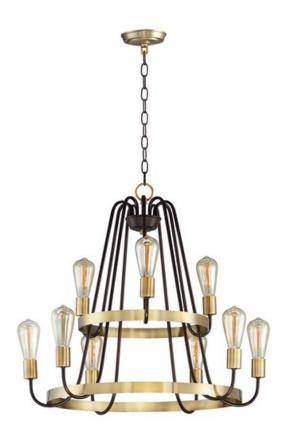

### PRODUCT DESCRIPTION

Arms that gracefully descend from a collector cradle a round metal band that can be removed for a minimalistic look. Available in two finish combinations: Black with Satin Nickel Accents and Oil Rubbed Bronze with Antique Brass accents.

#### **FINISHES OPTION**

Black / Satin Nickel (BKSN)

Oil Rubbed Bronze / Antique Brass (OIAB)