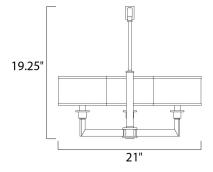

## MEASUREMENTS

HANGING WEIGHT

DIMENSION

MAX OAH

CANOPY

LAMPING

DIMMABLE

BULB

: 21" L x 21" W x 19.25" H : 55.25" OAH : 5.12" W x 1.13" H

: 6.27 lb

INPUT VOLTAGE : 120V : 3 x 60W Incandescent E12 Candelabra, 180W Total BULB INCLUDED : (Not Included) :Yes