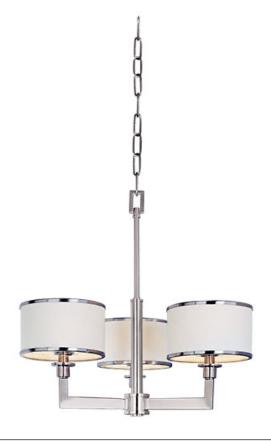

## **PRODUCT DESCRIPTION**

The Nexus collection is the true standard for contemporary lighting. The flat rectangular tube arm forms to a perfect angle and comes finished in choice of Satin Nickel or Oil Rubbed Bronze. The White fabric drum shade is trimmed with metal rings in matching finish for a clean, tailored look.