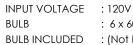

DIMENSION MAX OAH

CANOPY HANGING WEIGHT

:Yes

LAMPING

: 39.25" L x 21.25" W x 11.75" H : 56" OAH : 4.33" W x 0.79" H x 18" L

: 17.38 lb

: 6 x 60W Incandescent E12 Candelabra , 360W Total : (Not Included)