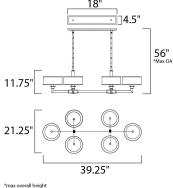

DIMENSION MAX OAH

CANOPY HANGING WEIGHT

:Yes

LAMPING

: 39.25" L x 21.25" W x 11.75" H : 56" OAH : 4.33" W x 0.79" H x 18" L

: 17.38 lb

: 6 x 60W Incandescent E12 Candelabra , 360W Total : (Not Included)