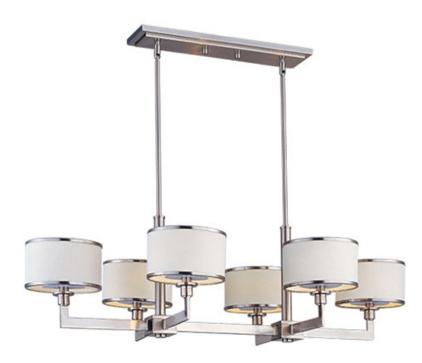

## **PRODUCT DESCRIPTION**

The Nexus collection is the true standard for contemporary lighting. The flat rectangular tube arm forms to a perfect angle and comes finished in choice of Satin Nickel or Oil Rubbed Bronze. The White fabric drum shade is trimmed with metal rings in matching finish for a clean, tailored look.