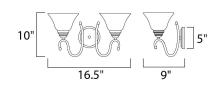

## **MEASUREMENTS**

**DIMENSION** : 16.5" W x 10" H x 7.5" Ext **BACK PLATE** : 5" W x 5" H x 5" HCO

HANGING WEIGHT : 3.22 lb