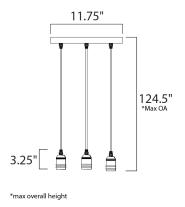

## **MEASUREMENTS**

DIMENSION : 11.75" L x 11.75" W x 3.25" H

MAX OAH : 124.5" OAH

CANOPY : 11.75" W x 1" H x 11.75" L

HANGING WEIGHT : 6.29 lb WIRE LENGTH : 120"