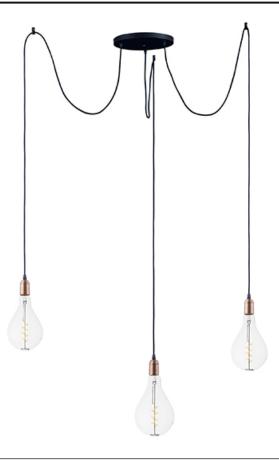

# PRODUCT DESCRIPTION

Cords of Black fabric support metal sockets finished in a natural Antique Brass allow you to create unique and fun lighting. All except the single pendant are supplied with hangers that attach to the ceiling to allow you to swag each socket. There are a number of optional bulbs to choose from.