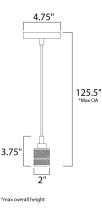

## **MEASUREMENTS**

: 2" L x 2" W x 3.75" H DIMENSION MAX OAH : 125.5" OAH : 4.75" W x 0.75" H x 4.75" L HANGING WEIGHT : 0.98 lb WIRE LENGTH : 120"

LAMPING

BULB

CANOPY

INPUT VOLTAGE :120V : 1 x 60W Incandescent E26 Medium , 60W Total **BULB INCLUDED** : (Not Included) DIMMABLE : Yes