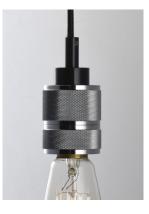

## **PRODUCT DESCRIPTION**

As basic as it gets. A cast socket finished in Polished Chrome is mounted at the end of a black fabric cord. All but the single pendant is supplied with connectors to attach to the ceiling wich allows for customer configuration. Choose from our assortment of decorative bulbs or add the optional metal shade to complete the look.

## **FINISHES OPTION**

Polished Chrome (PC)

MATERIAL Steel, Aluminum

RATINGS cETLus Dry Location