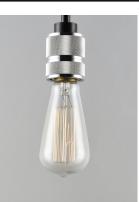

## **PRODUCT DESCRIPTION**

As basic as it gets. A cast socket finished in Polished Chrome is mounted at the end of a black fabric cord. All but the single pendant is supplied with connectors to attach to the ceiling wich allows for customer configuration. Choose from our assortment of decorative bulbs or add the optional metal shade to complete the look.

## **FINISHES OPTION**

Polished Chrome (PC)

MATERIAL Steel, Aluminum

RATINGS cETLus Dry Location