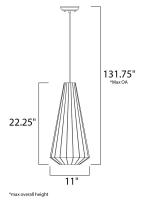

## MEASUREMENTS

DIMENSION MAX OAH HANGING WEIGHT LAMPING INPUT VOLTAGE : 120V BULB BULB INCLUDED DIMMABLE

: 11" L x 11" W x 22.25" H

: 131.75" OAH : 3.09 lb

: 1 x 60W Incandescent E26 Medium , 60W Total : (Not Included)