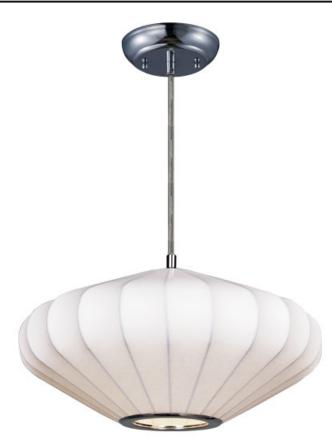

## Cocoon | 12185WTPC

Job Name:

Job Type:\_

Quantity:

Comments:

## **PRODUCT DESCRIPTION**

A web of fiberglass Is bonded together with latex and stretched over steel frames, creating a 50's contemporary design. When illuminated, the fiber shows through the soft fabric and adds texture to this unique look.

## LAMPING INPUT VOLTAGE : 120V

BULB : BULB INCLUDED :

: 1 x 60W Incandescent E26 Medium , 60W Total JDED : (Not Included)

DIMMABLE : Yes

FINISHES OPTION

Polished Chrome (PC)

MATERIAL Steel, Imitation Silk

RATINGS CETLus Dry Location