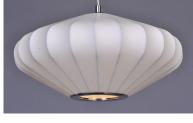

## **PRODUCT DESCRIPTION**

A web of fiberglass Is bonded together with latex and stretched over steel frames, creating a 50's contemporary design. When illuminated, the fiber shows through the soft fabric and adds texture to this unique look.