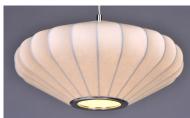

## **PRODUCT DESCRIPTION**

A web of fiberglass Is bonded together with latex and stretched over steel frames, creating a 50's contemporary design. When illuminated, the fiber shows through the soft fabric and adds texture to this unique look.