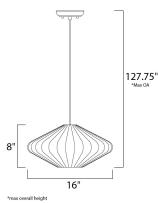

MEASUREMENTS

DIMENSION

MAX OAH HANGING WEIGHT

ADDITIONAL SLOPE: 120 OPERATING TEMPERATURE: -20°C (-4°F), 40°C (104°F)

Always consult a qualified electrician before installing any lighting product.

: 16" L x 16" W x 8" H : 127.75" OAH

: 2.62 lb

WESTERN DISTRIBUTION CENTER (HEADQUARTER) 253 NORTH VINELAND AVE I CITY OF INDUSTRY, CA 91746